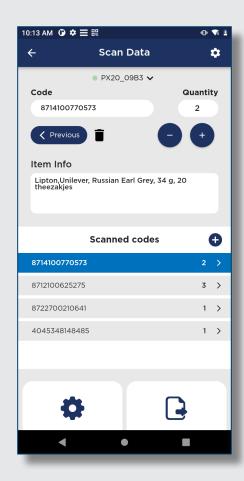

## **Data storage and export:**

Safely store and easily export your scanned data. Your valuable information is always accessible.