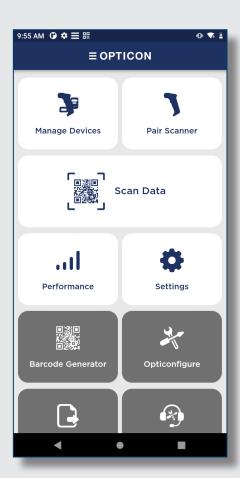

## Simplified scanner setup and configuration:

OptiConnect simplifies the process. Adjust settings, modify scan modes, and fine-tune scanner behavior with intuitive controls.

#### **Effortless Bluetooth connection:**

Establish a seamless Bluetooth connection. OptiConnect ensures a stable link with your smartphone.

Seamless barcode scanning and data management: OptiConnect offers a user-friendly interface for data management, boosting your productivity.

## **Data storage and export:**

Safely store and easily export your scanned data. Your valuable information is always accessible.