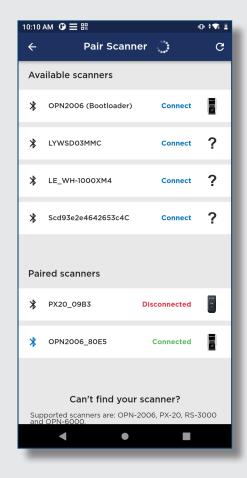

#### **Effortless Bluetooth connection:**

Establish a seamless Bluetooth connection. OptiConnect ensures a stable link with your smartphone.

Seamless barcode scanning and data management: OptiConnect offers a user-friendly interface for data management, boosting your productivity.