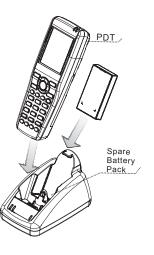

## Charging Spare Battery Pack Note:

- 1. Both the PDT internal battery and a spare battery pack can be charged simultaneously.
- 2. The charging LED indicator will show the charging status of the spare battery pack.
- 3. To ensure proper operation of the PDT in the cradle, hold it at a forward angle while inserting, and then tilt it backwards into the resting position, as shown in the picture.