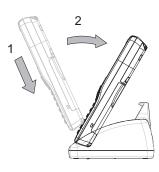

## Installing PDT into Cradle

## Charging Spare Battery Pack Note:

- 1. Both the PDT internal battery and a spare battery pack can be charged simultaneously.
- 2. The charging LED indicator will show the charging status of the spare battery pack.
- 3. To ensure proper operation of the PDT in the cradle, hold it at a forward angle while inserting, and then tilt it backwards into the resting position, as shown in the picture.