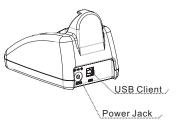

The communications with PC are optionally done via USB connections.

## Installing PDT into Cradle

## 

1. The Cradle can be used on horizontal surface only; it can't be used for wall mount. 2. This Cradle is not designed for use in a vehicle.

## Charging Spare Battery Pack Note:

- 1. Both the PDT internal battery and a spare battery pack can be charged simultaneously.
- 2. The charging LED indicator will show the charging status of the spare battery pack.
- 3. To ensure proper operation of the PDT in the cradle, hold it at a forward angle while inserting, and then tilt it backwards into the resting position, as shown in the picture.







4615-810002-01/20080502