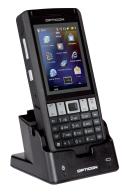

### **Windows Mobile Computers** Cradle

# **CRD-21**

### Charging and communication

#### **Physical**

Dimensions (W X H X D): 80 x 55 x 70 mm / 3.15 x 2.17 x 2.76 in

Weight: Ca. 65 g / 2.3 oz

Case: ABS, Black