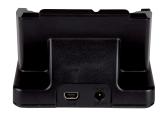

#### Communication

USB: Ver. 1.1, client, mini-USB-A connector

#### **Power**

Voltage requirement: 5V

Charging method: Battery in terminal or in

spare slot

#### **Enclosed items**

Power supply: 100-240V/0.4A, 50/60 Hz, 5V/2A USB cable

to change without prior notice. For availability, contact your local representative and check our website www.opticon.com