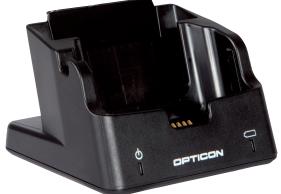

### **Windows Mobile Computers** Cradle

# **CRD-21**

### Charging and communication

#### **Physical**

Dimensions (W X H X D): 80 x 55 x 70 mm / 3.15 x 2.17 x 2.76 in

Weight: Ca. 65 g / 2.3 oz

Case: ABS, Black