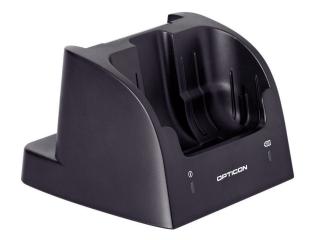

## Charging and communication

The CRD-22 is the charging and communication cradle for the H-22 mobile computer.

#### **Physical**

Dimensions (W X H X D): 97 x 70 x 95 mm /  $3.82 \times 2.76 \times 3.74$  in Weight: Ca. 115 g / 4.1 oz Case: PC/ABS, Black