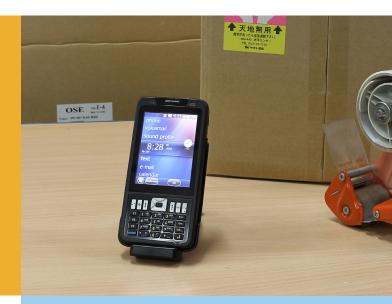

## Charging and communication

The CRD-22 is the charging and communication cradle for the H-22 mobile computer.