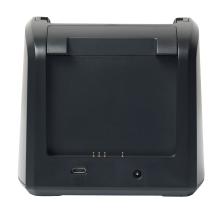

#### COMMUNICATION

USB: Ver. 2.0, OTG, client and host, micro-USB connector

#### **POWER**

VOLTAGE REQUIREMENT: 5V DC, 3A
CHARGING METHOD: Battery in terminal
or in spare slot