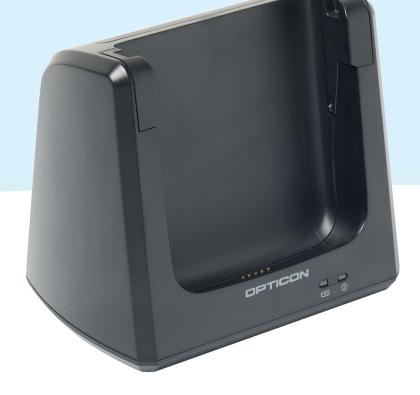

# **CRD-27**

# Cradle for H-27

#### **PHYSICAL**

DIMENSIONS (W X D X H):  $74.3 \times 109.2 \times 97.5$  mm /  $2.93 \times 4.3 \times 3.84$  in WEIGHT BODY: 205 g / 7.23 oz CASE: ABS/PC, Black