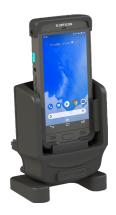

# CRD-3x USB

Charging and Communication

The CRD-3x is the charging and communication cradle designed for the Opticon H-28, H-31 and H-33 mobile computers and comes with an USB connector.

### **Enclosed items**

1-slot desktop cradle, USB cable, excluding power supply (13426), excluding C7 cable

© Copyright Opticon. All rights reserved. This information is subject to change without prior notice. For availability, contact your local representative and check our website www.opticon.com