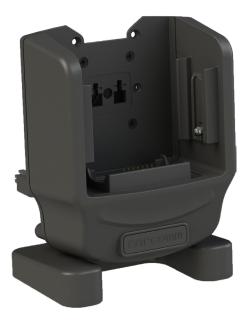

# CRD-3x USB

Charging and Communication

The CRD-3x is the charging and communication cradle designed for the Opticon H-28, H-31 and H-33 mobile computers and comes with an USB connector.

#### Physical

Dimensions (W X H X D): 110 x 140 x 100 mm / 4.33 x 5.51 x 3.94 in Weight: Ca. 220 g / 7.76 oz

Regulatory & safety Product compliance: CE, FCC, RoHS

### **Enclosed items**

1-slot desktop cradle, USB cable, excluding power supply (13426), excluding C7 cable

© Copyright Opticon. All rights reserved. This information is subject to change without prior notice. For availability, contact your local representative and check our website www.opticon.com