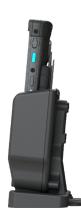

# CRD-3x USB

Charging and Communication

The CRD-3x is the charging and communication cradle designed for the Opticon H-28, H-31 and H-33 mobile computers and comes with an USB connector.

### **Enclosed items**

1-slot desktop cradle, USB cable, excluding power supply (13426), excluding C7 cable

© Copyright Opticon. All rights reserved. This information is subject to change without prior notice. For availability, contact your local representative and check our website www.opticon.com