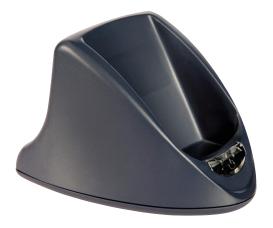

# **CRD-9723RU**

Charging and communication

The CRD-9723RU is the charging and communication cradle for the OPL-9700 series and OPL-9815.

#### **Physical**

Dimensions (W X H X D): 67.5 x 71.5 x 98.5 mm / 2.66 x 2.81 x 3.88 in Weight: Ca. 80 g / 2.8 oz

Case: ABS, Navy