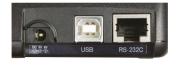

### Communication

USB: Ver. 1.1, client, VCP, USB-A connector RS232: Baudrate 2400 bps - 115.2 kbps, half duplex RS232, DB9 F connector

#### Power

Voltage requirement: 6V Battery charging time: Automatically determined