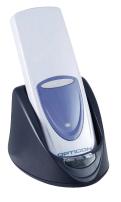

# **CRD-9723RU**

Charging and communication

The CRD-9723RU is the charging and communication cradle for the OPL-9700 series and OPL-9815.