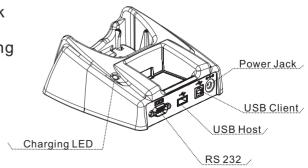

The Single Dock with battery charging for Portable Data Terminal (PDT).

The communications with PC are optionally done via RS232 or USB connections.

A USB-host port provides connections with other USB devices.

## **Charging Spare Battery Pack Note:**

- 1.Both PDT internal battery and spare battery pack can be charged simultaneously.
- 2. The charging LED indicator will show the charging status of spare battery pack.

Red: Charging

Green: Fully charged

PDT /

Spare

Battery Pack