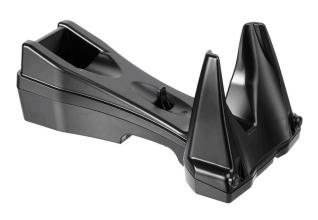

# CHG-3201

Charging cradle

The CHG-3201 is the charging cradle designed for the OPI-3301i and the OPC-3301i.