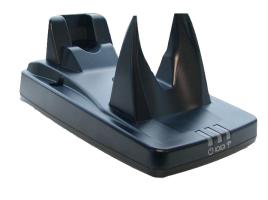

# CRD-3301B

Charging and communication

The CRD-3301B is the charging and communication cradle designed for the OPI-3301i and the OPC-3301i.

#### Physical

Dimensions (W X H X D): 100 x 78 x 185 mm / 3.94 x 3.07 x 7.28 in Weight: Ca. 240 g / 8.5 oz Case: ABS, Black or White

Regulatory & safety Product compliance: CE (RED), FCC, RoHS

Enclosed items Power supply: 100-240V/0.5A, 50/60 Hz, 6V/2A USB Cable RS232 Cable