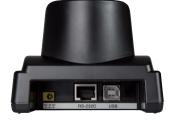

#### Communication

RS232: 300 bps - 115.2 kbps Bluetooth: Ver. 3.0 class 2, range up to 10m, 1 to 1 connection, slave mode, authentication and encryption USB: Ver. 2.0, client, USB-VCP, USB-HID keyboard, USB-a connector