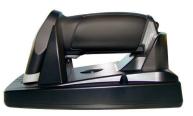

# CRD-3301B

Charging and communication

The CRD-3301B is the charging and communication cradle designed for the OPI-3301i and the OPC-3301i.